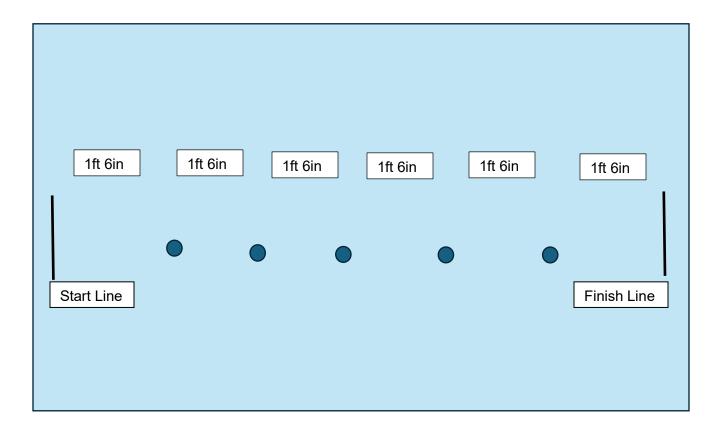

## Task 3 – Weave Poles:

**Goal:** Program the robot to weave through a line of poles spaced at regular intervals. Each pole will be placed 1ft 6 in. apart. There will be 5 poles.

## Station Layout:

The start line is 1ft 6 in from the edge of the first pole. Each pole is 1ft 6 in apart. The poles can be made of anything.