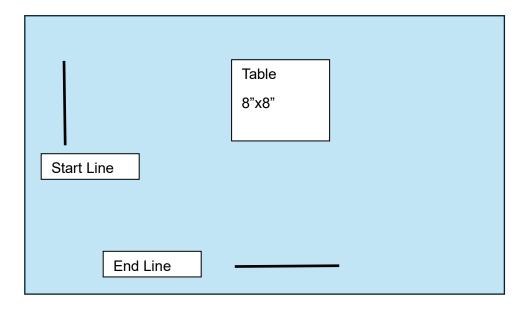

## Task 1 – Flat Table:

**Goal:** Program the robot to move to a space, pause for 5 seconds, turn, and then move to the finish line.

## Rules:

The dog will start with its front feet behind the start line. The time will begin when the dog moves. The dog will move until it has all 4 feet in the space marked as the table. The dog will then wait at least 5 seconds inside the table space. The dog will then turn 90 degrees before leaving the table space. The dog will then move to the finish line. The time stops when a foot crosses the finish line.

## **Station Layout:**

The start line is 2 feet from the edge of the table area. The table area is not raised; it is just a box drawn on the station sheet. The finish line is 2 feet from the edge of the table.